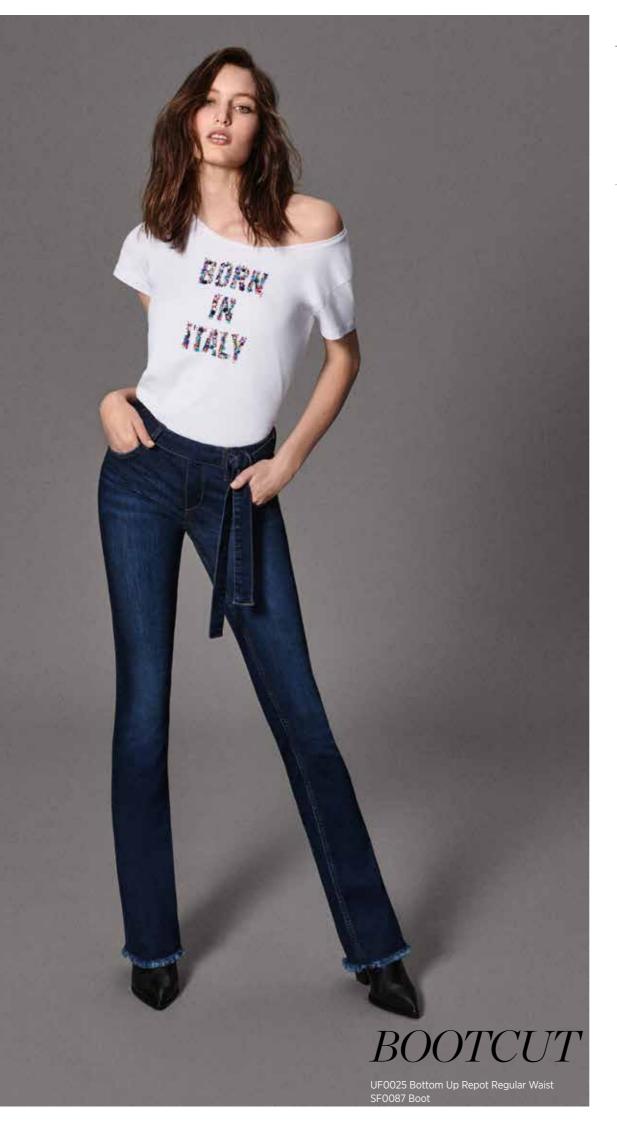

Not so much a *simple* garment as an IRRESISTABLE *statement*: the indigo canvas is a SECOND skin *created* for WOMEN who are *always* ready to assert THEMSELVES in all *their authenticity*.

A PERFECT fit, and dreamlike wearability. The LIU JO denim formula admits no exceptions: every model is DESIGNED to fit.