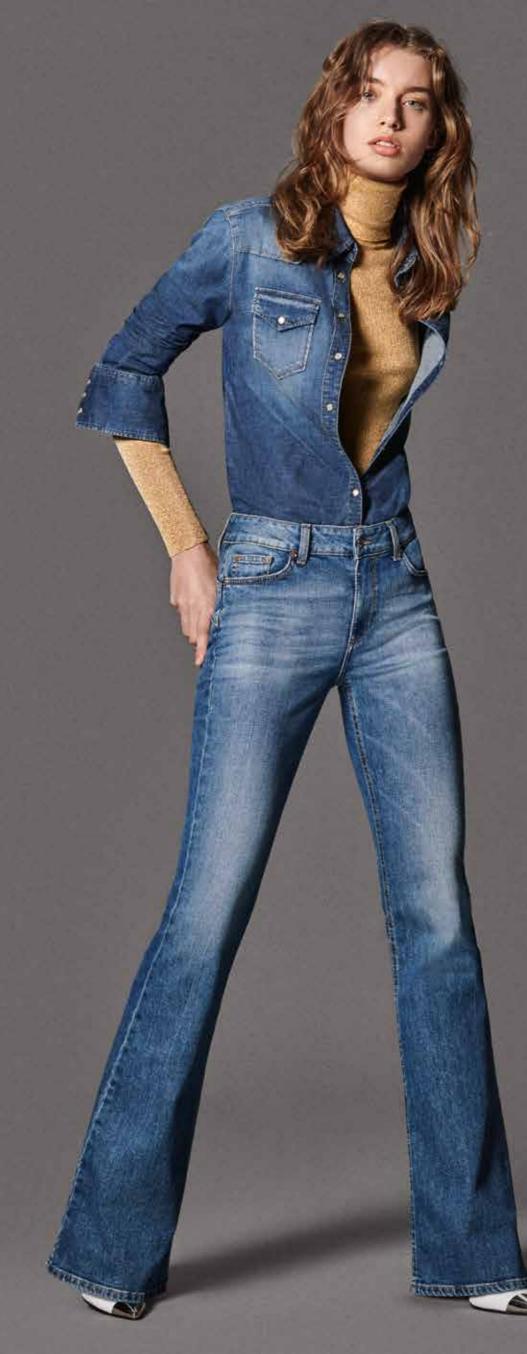

Not so much a *simple* garment as an IRRESISTABLE *statement*: the indigo canvas is a SECOND skin *created* for WOMEN who are *always* ready to assert THEMSELVES in all *their authenticity*.

A PERFECT fit, and dreamlike wearability. The LIU JO denim formula admits no exceptions: every model is DESIGNED to fit.